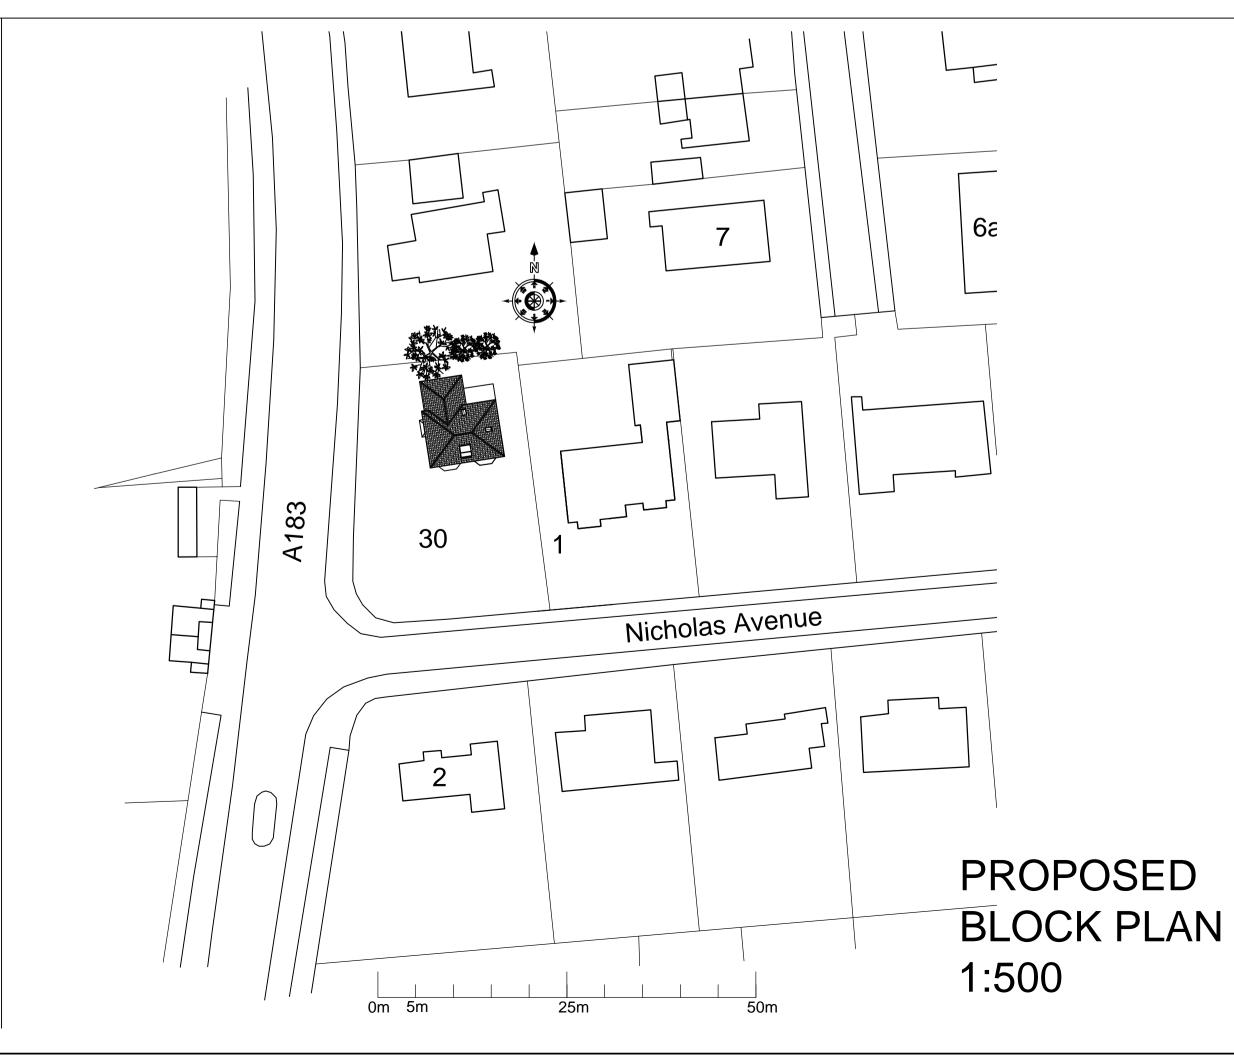

SOUTH ELEVATION

Rev A - 26.9.22 - Revised to clients comments. Block Plan added.

Rev B - 26.10.22 - Revised to show as existing block plan and scale bar as per the local authority comments.

Rev C - 28.2.23 - Note added to solar panels and added to elevations.