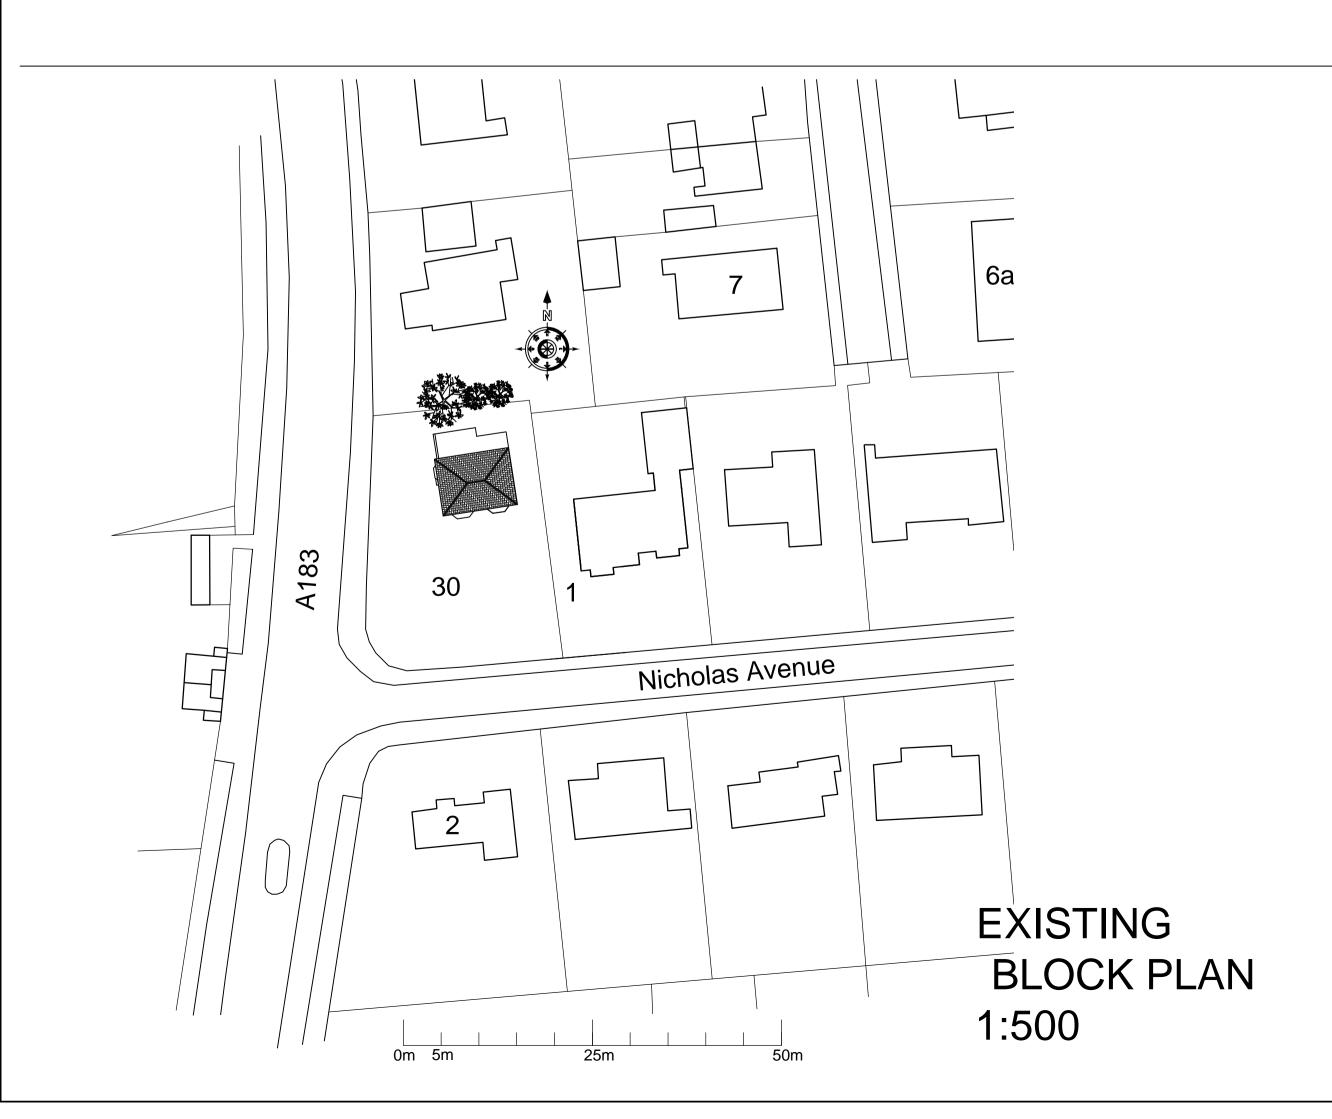

SOUTH ELEVATION

Rev A - 26.9.22 - Revised to clients comments. Block Plan added.

Rev B - 26.10.22 - Revised to show as existing block plan and scale bar as per the local authority comments.

Rev C - 28.2.23 - Note added to solar panels and added to elevations.